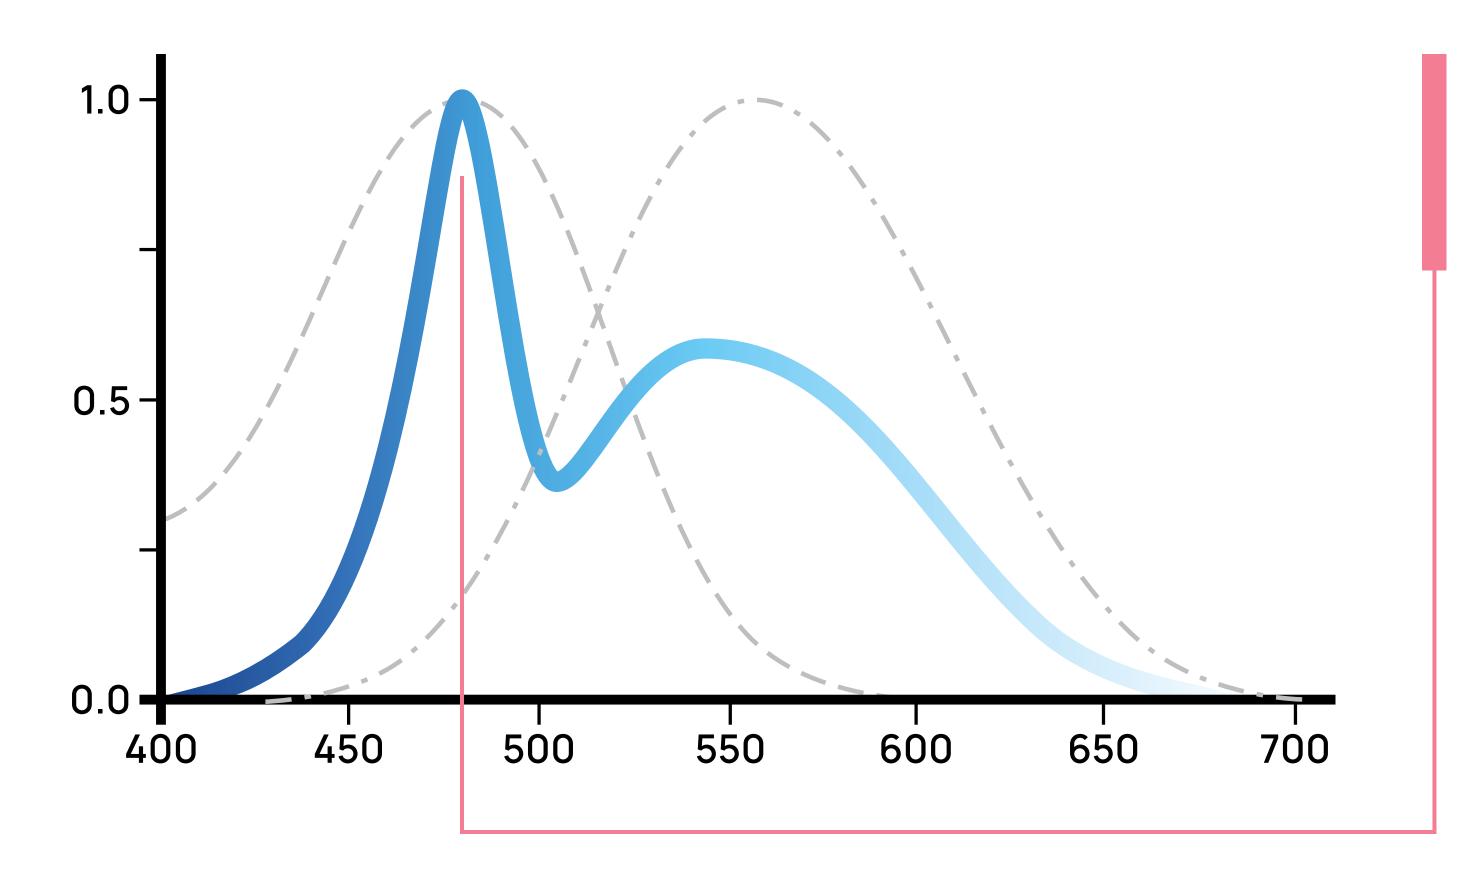

#### Maximally sensitive to short-wavelength (blue) light

## Non-Visual, Peak Performance Lighting.

480<sub>nm</sub>

## Non-Visual, Peak Performance Lighting.

480<sub>nm</sub>

Focus
Safety
Alertness
Productivity