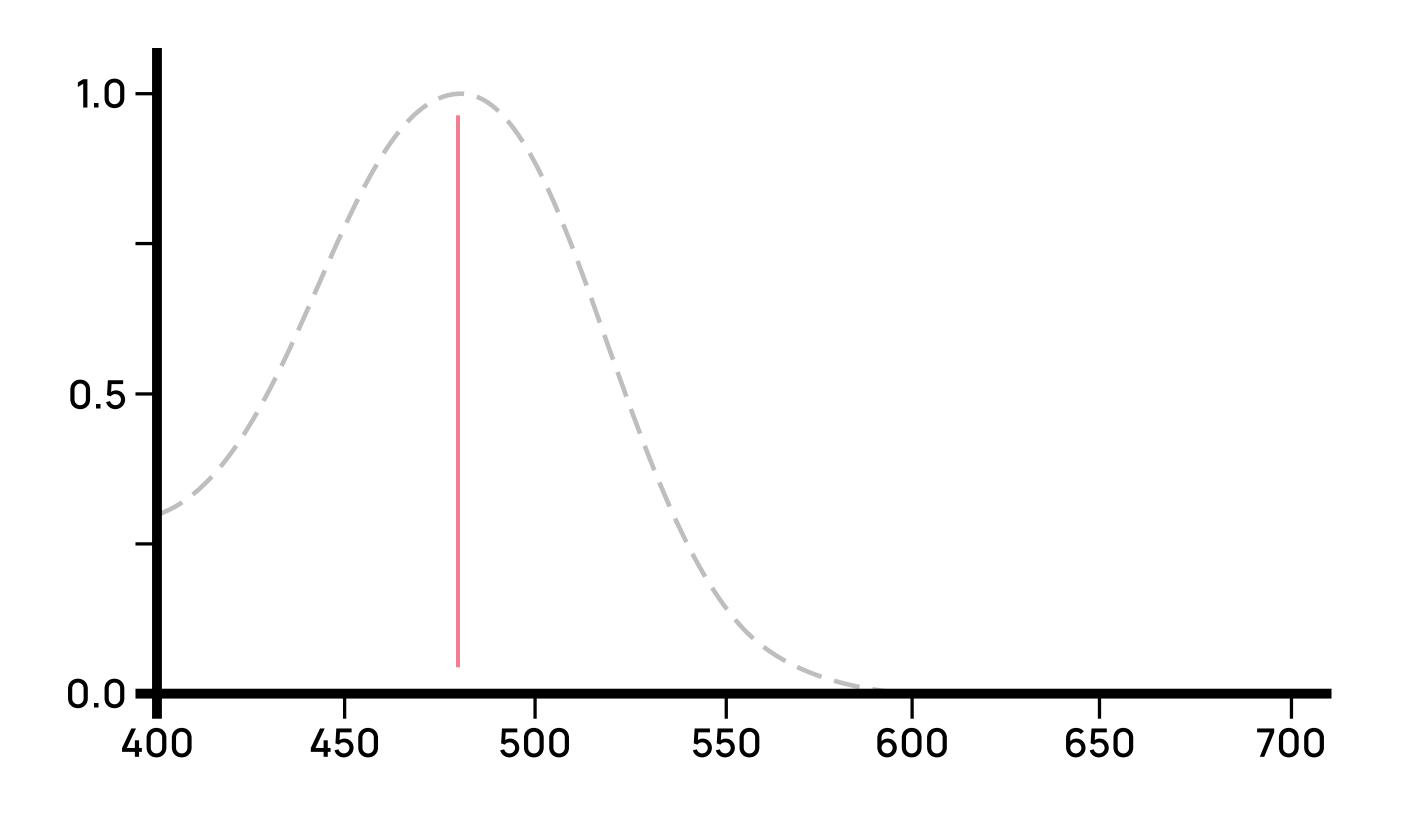

## Non-Visual, Peak Performance Lighting.

480<sub>nm</sub>

## Non-Visual, Peak Performance Lighting.

480<sub>nm</sub>

Focus
Safety
Alertness
Productivity