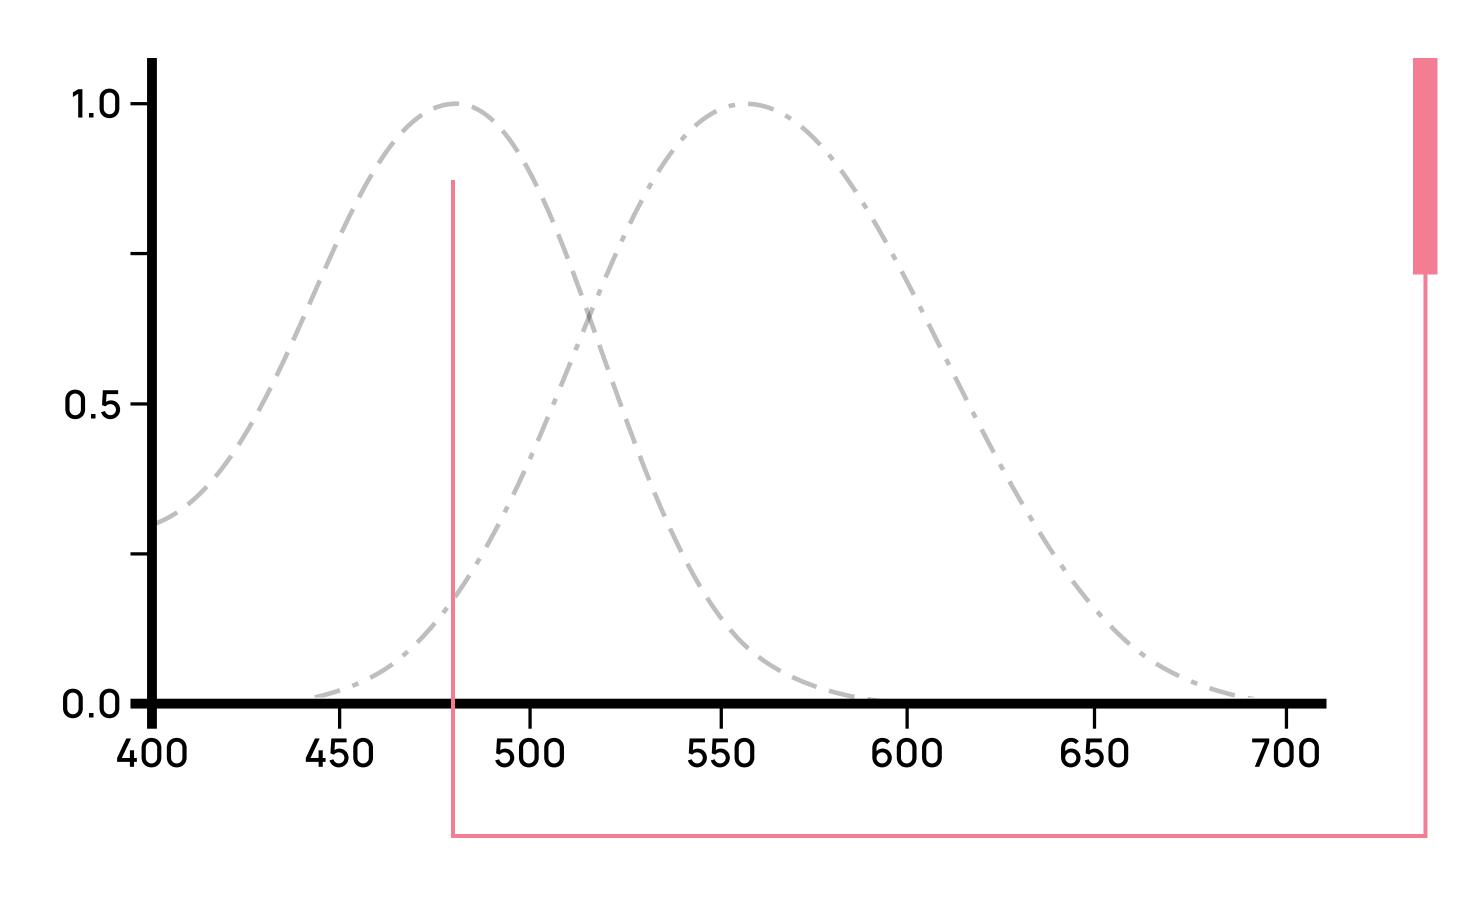

#### Maximally sensitive to short-wavelength (blue) light

## Non-Visual, Peak Performance Lighting.

480<sub>nm</sub>